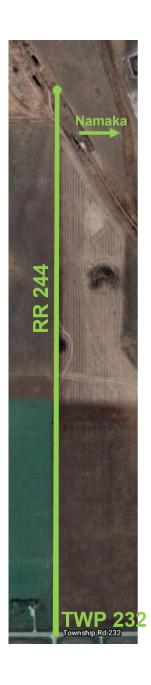

## **Construction Period – August to September 2021**

Wheatland County is extending the portion of Range Road 244 north ~1.8km of Township Road 232.

#### **Traffic Impacts**

Access along RR 244 will be restricted during construction.