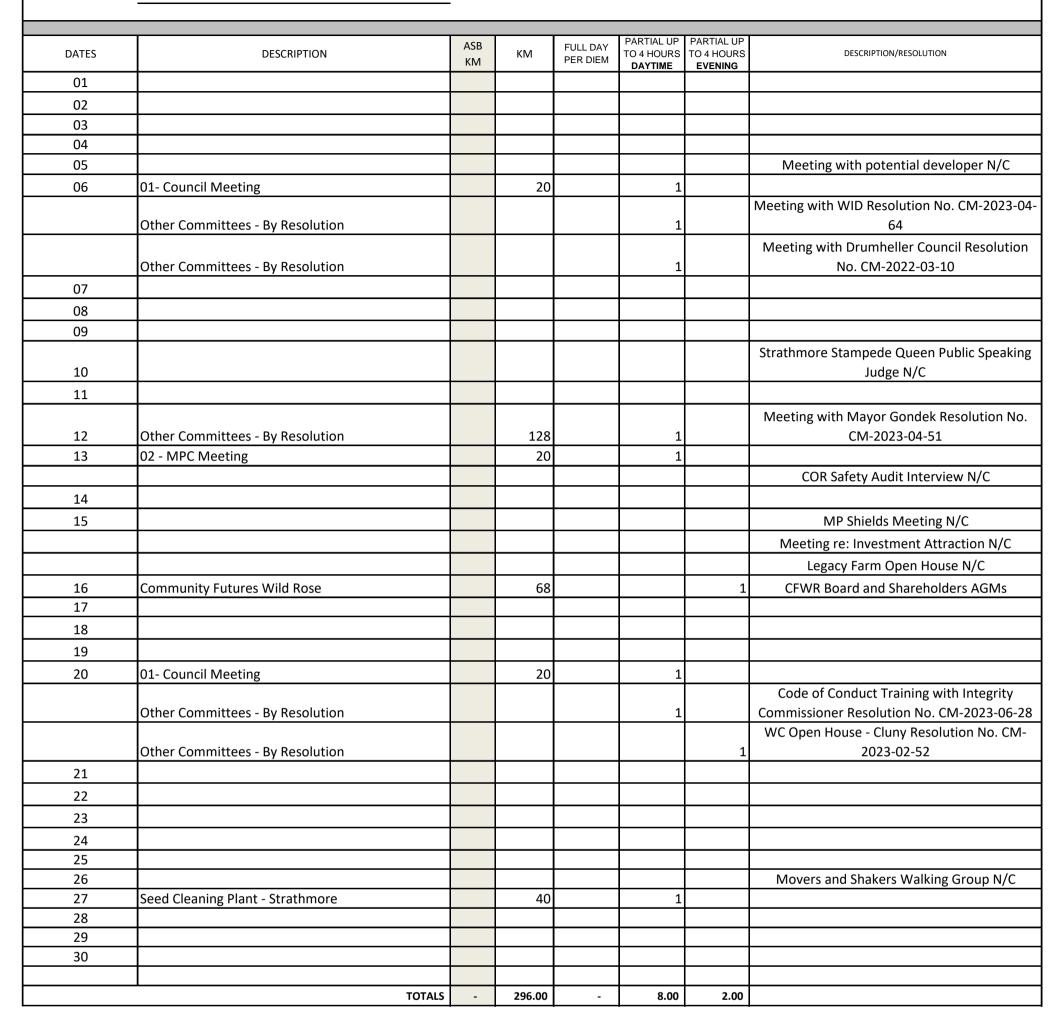

## WHEATLAND COUNTY - COUNCIL TIMESHEET - 2023

COUNCILLOR: Amber Link

June 2023

| DESCRIPTION                                     | GL              | QTY  | RATE     | TOTAL    |  |
|-------------------------------------------------|-----------------|------|----------|----------|--|
| AG SERVICE BOARD - PARTIAL EVENING              | 2-62-11-2155-00 | -    | 187.52   | -        |  |
| AG SERVICE BOARD - PARTIAL DAYTIME              | 2-62-11-2155-00 | -    | 128.29   | -        |  |
| AG. SERVICE BOARD - FULL                        | 2-62-11-2155-00 | -    | 256.58   | -        |  |
| COMMITTEES - PARTIAL EVENING                    | 2-11-00-2155-00 | 2.00 | 187.52   | 375.04   |  |
| COMMITTEES - PARTIAL DAYTIME                    | 2-11-00-2155-00 | 5.00 | 128.29   | 641.45   |  |
| COMMITTEES - FULL                               | 2-11-00-2155-00 | -    | 256.58   | -        |  |
| COUNCIL - PARTIAL EVENING                       | 2-11-00-2155-00 | -    | 187.52   | -        |  |
| COUNCIL - PARTIAL DAYTIME                       | 2-11-00-2155-00 | 2.00 | 128.29   | 256.58   |  |
| COUNCIL - FULL                                  | 2-11-00-2155-00 | -    | 256.58   | -        |  |
| MUNICIPAL PLANNING COMMISSION - PARTIAL EVENING | 2-61-00-2153-00 | -    | 187.52   | -        |  |
| MUNICIPAL PLANNING COMMISSION - PARTIAL DAYTIME | 2-61-00-2153-00 | 1.00 | 128.29   | 128.29   |  |
| MUNICIPAL PLANNING COMMISSION - FULL            | 2-61-00-2153-00 | -    | 256.58   | -        |  |
| CONFERENCE, CONVENTION - PARTIAL EVENING        | 2-11-00-2155-00 | -    | 187.52   | -        |  |
| CONFERENCE, CONVENTION - PARTIAL DAYTIME        | 2-11-00-2155-00 | -    | 128.29   | -        |  |
| CONFERENCE, CONVENTION - FULL                   | 2-11-00-2155-00 | -    | 256.58   | -        |  |
| COUNCIL HONORARIUM-REEVE                        | 2-11-00-2151-00 | 1.00 | 3,209.36 | 3,209.36 |  |
| COUNCIL HONORARIUM-DEPUTY REEVE                 | 2-11-00-2151-00 | -    | 2,688.60 | -        |  |
| COUNCIL HONORARIUM-COUNCIL                      | 2-11-00-2151-00 | -    | 2,683.05 | -        |  |
| TOTAL                                           |                 |      |          | 4,610.72 |  |